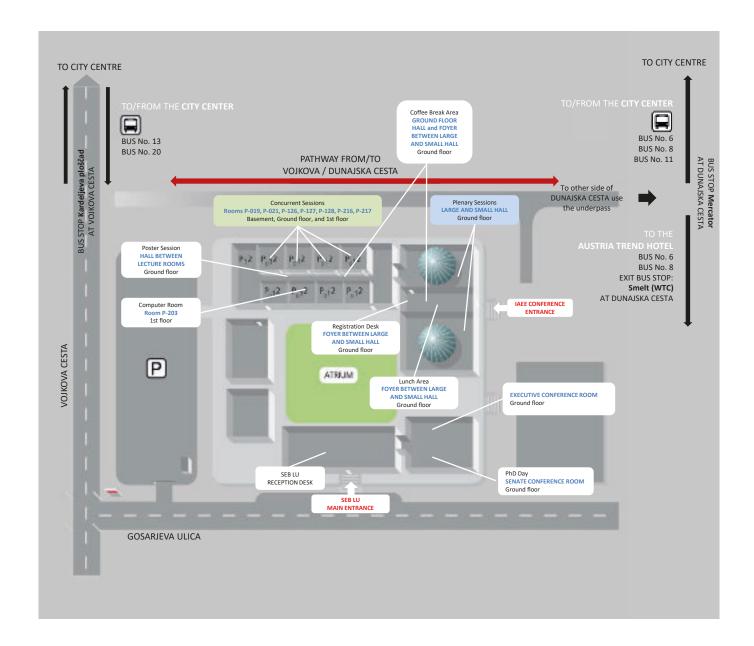

## **SEB LU MAP**

| FLOOR        | EVENT                   | ROOM                                                           |
|--------------|-------------------------|----------------------------------------------------------------|
| Basement     | Concurrent Session      | P-019, P-021                                                   |
| Ground Floor | Plenary Session         | Large Hall, Small Hall                                         |
|              | Concurrent Session      | P-126, P-127, P-128                                            |
|              | Poster Session          | hall between lecture rooms                                     |
|              | PhD Day                 | Senate Conference Room                                         |
|              | Post-Conference Seminar | Executive Conference Room                                      |
|              | Meetings                | Senate Conference Room, Executive Conference Room              |
|              | Student Breakfast       | Senate Conference Room                                         |
|              | Coffee Breaks           | foyer between Large and Small Hall, Hall between lecture rooms |
|              | Lunches                 | foyer between Large and Small Hall                             |
|              | Registration Desk       | foyer between Large and Small Hall                             |
| 1st Floor    | Concurrent Session      | P-216, P-217                                                   |
|              | Computer Room           | P-203                                                          |